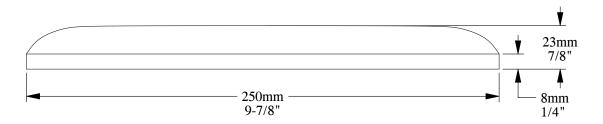

Unless otherwise specified: all dimensions are in millimeters and inches, scale 1:1, length 2 meters

All information in this document is Orac's exclusive property. It may in no case be reproduced, even partly, be communicated to a third party or used for any possible purpose without ORAC's express written permission. Further legal information can be found at https://www.oracdecor.com/en/general-sales-conditions