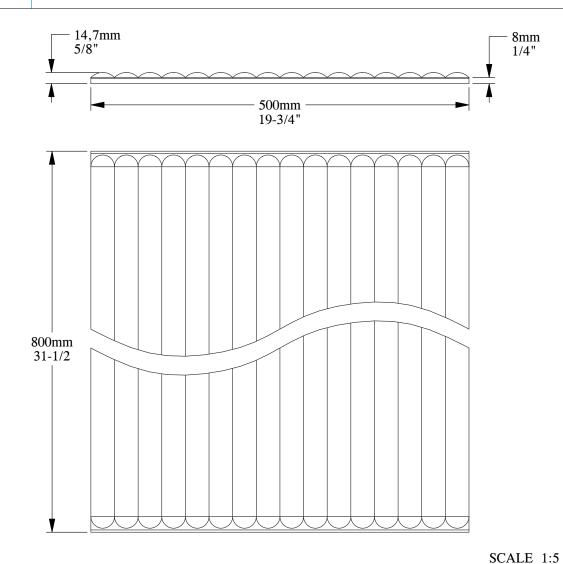

SCALE 1:5

ORAC®

Biekorfstraat 32 8400 Oostende - Belgium Tel +32 (0)59 80 32 52 www.oracdecor.com info@oracdecor.com Part name: W215

Designed by: ORAC

Designed on: 13-Sept-2023

Unless otherwise specified: all dimensions are in millimeters and inches, scale 1:1, length 2 meters