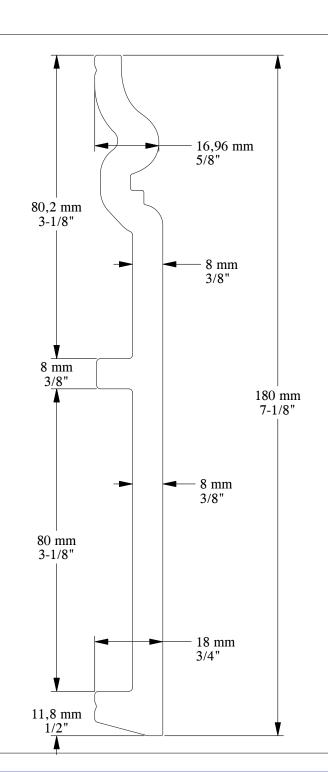

ORAC® DECOR

Biekorfstraat 32 8400 Oostende - Belgium Tel +32 (0)59 80 32 52 www.oracdecor.com info@oracdecor.com Part name: SX206

Designed by: ORAC

Designed on: 09-May-2022

Unless otherwise specified: all dimensions are in millimeters and inches, scale 1:1, length 2 meters