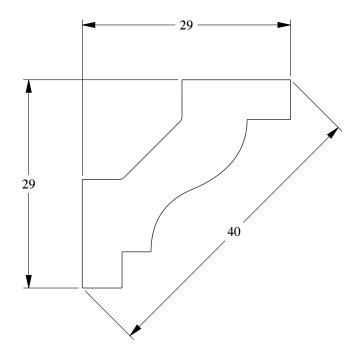

 $\underset{\mathsf{D} \; \mathsf{E} \; \mathsf{C} \; \mathsf{O} \; \mathsf{R}}{\mathsf{Q}}$ 

Biekorfstraat 32 8400 Oostende - Belgium Tel +32 (0)59 80 32 52 www.oracdecor.com info@oracdecor.com Part name: C230